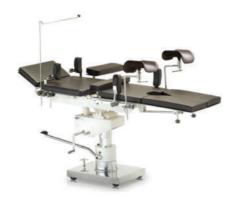

#### **OT Equipment**

Anesthesia Machine

Laparoscopy Tower

C-Arm

**Electric Operating Table** 

Manual Operating Table

OT LED Light Ceiling

Double Arm Pendant