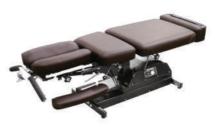

#### **Physiotherapy Equipment**

3 Section Electric Couch

2 Section Electric Couch

Physiotherapy Examination Table

Medical Vibrator

Mobile Stim

Shoulder Exerciser

Hydrocollator