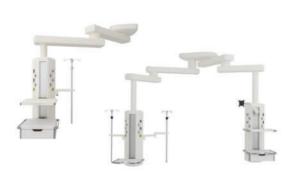

#### **OT Equipment**

Anesthesia Machine

Laparoscopy Tower

C-Arm

**Electric Operating Table** 

Manual Operating Table

OT LED Light Ceiling

Double Arm Pendant

Single Arm Pendants

Portable Operating Lamp

Surgical Tourniquet System

Electro Surgery Unit

**Patient Warmer** 

**OP Suction Unit** 