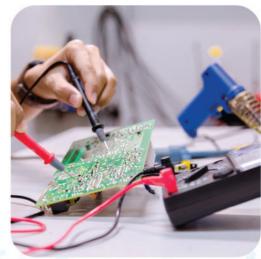

#### Multilayer PCB Repair

The medical sector consists of a wide range of electronic applications aimed at delivering uninterrupted patient care. At Winray, we offer expert multilayer PCB repair services to extend the lifespan of your medical devices. Our skilled technicians are trained to handle complex electronic circuit board repairs, which make sure minimal downtime for critical equipment.