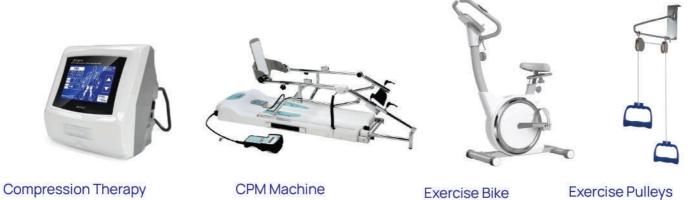

#### **Physiotherapy Equipment**

3 Section Electric Couch

2 Section Electric Couch

Physiotherapy Examination Table

Medical Vibrator

Mobile Stim

Shoulder Exerciser

Hydrocollator

Intelect Short Wave

**Digital Tens** 

**Combination Therapy** 

Laser Therapy

Shockwave Machine

Pedal Exercise

Finger Ladder

**Theraband Station** 