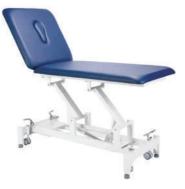

#### **Physiotherapy Equipment**

3 Section Electric Couch

2 Section Electric Couch

Physiotherapy Examination Table

Medical Vibrator

Mobile Stim

Shoulder Exerciser

Hydrocollator