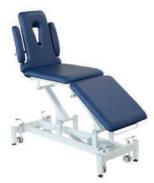

#### **Physiotherapy Equipment**

3 Section Electric Couch

2 Section Electric Couch

Physiotherapy Examination Table

Medical Vibrator

Mobile Stim

Shoulder Exerciser

Hydrocollator