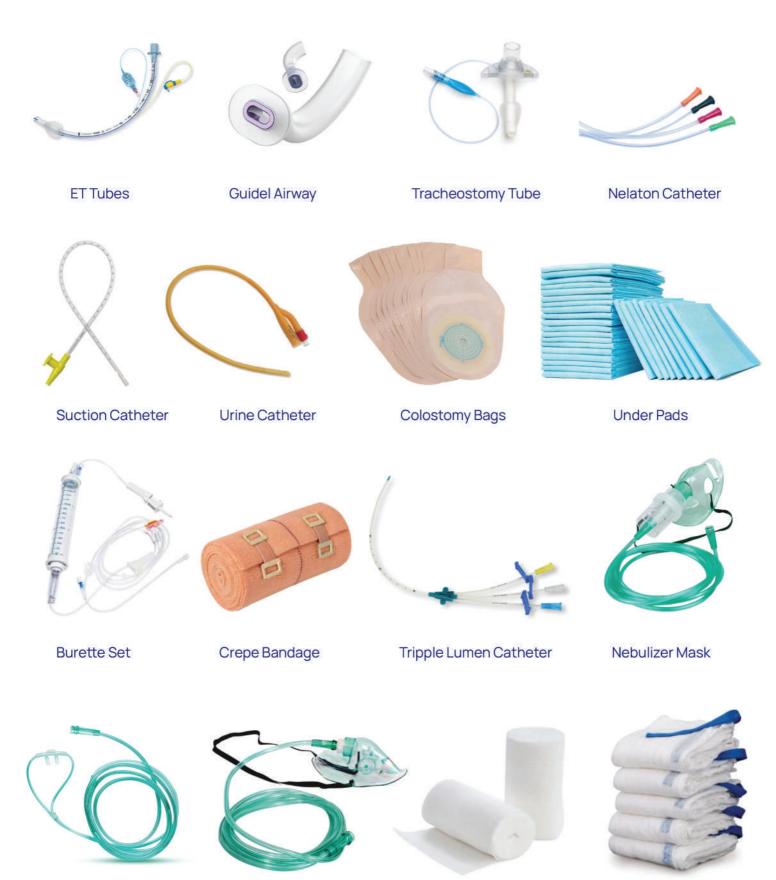

#### **Medical Consumables**

Disposable Syringe

IV Cannula

Scalp Vein Set

3 Way Extension

Adhesive Bandage

Micropore

Cohesive Bandage

Cotton Roll

Cotton Balls

Gloves

Face Mask

Kidney Tray

**Blood Bag** 

Urine Bag

**Adult Diaper** 

#### **Medical Consumables**

Nasal Cannula

Oxygen Mask

Gauze Bandage

Laparotomy Sponges