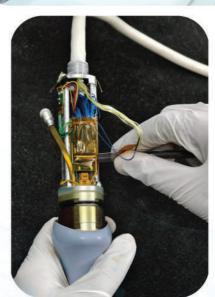

#### Ultrasound Probe Repair

Ultrasound probes are critical components of diagnostic imaging systems that are used to capture high-quality images of internal organs, tissues, and blood flow. Faulty probes can lead to incorrect assessments, potentially impacting patient treatment. By understanding the complexities of ultrasound technology, we address issues promptly and make sure diagnostic imaging systems operate effectively, which supports excellent patient care.