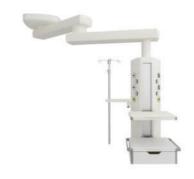

#### **OT Equipment**

Anesthesia Machine

Laparoscopy Tower

C-Arm

**Electric Operating Table** 

Manual Operating Table

OT LED Light Ceiling

Double Arm Pendant

Single Arm Pendants

Portable Operating Lamp

Surgical Tourniquet System

Electro Surgery Unit

**Patient Warmer** 

**OP Suction Unit** 